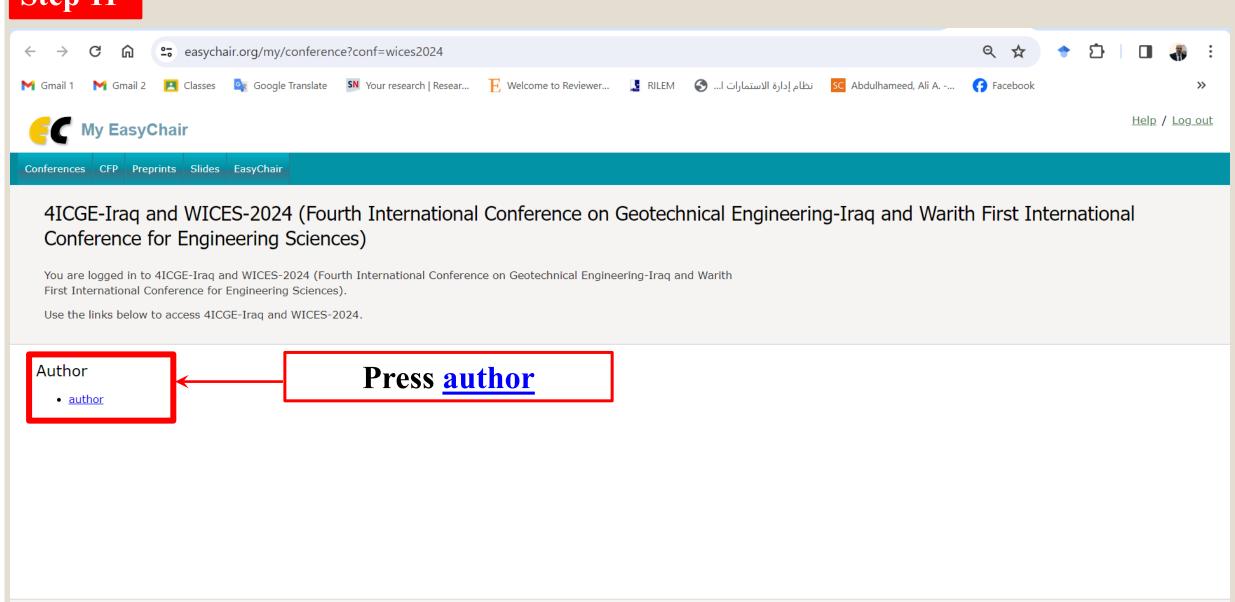

## Press the link below to enter the conference webpage

https://easychair.org/my/conference?conf=wices2024

Copyright © 2002 - 2023 EasyChair

Show desktop

New Submission Submission 2 Premium Conference News EasyChair