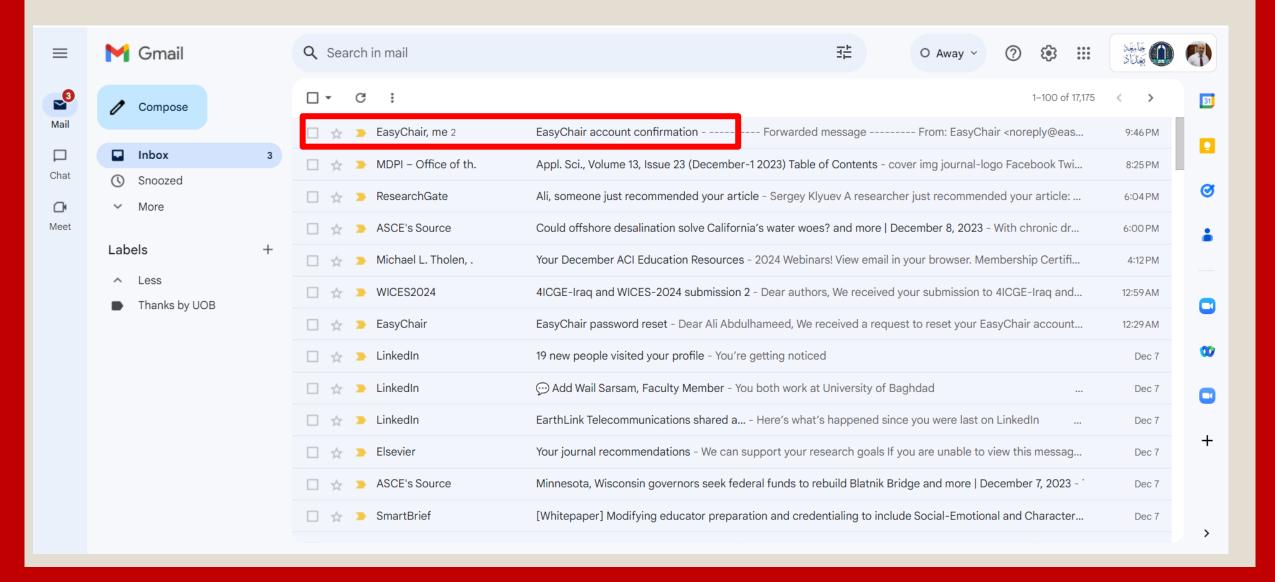

How to Submit a Paper to the
Fourth International Conference on Geotechnical
Engineering —Iraq (ICGE-2024)
and
Warith First International Conference of Engineering
Sciences (WICES-2024)

**Everything you may need for your conference.** 