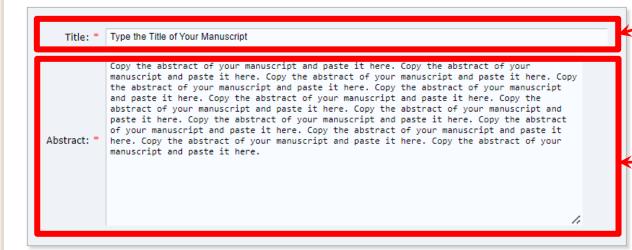

#### Title and Abstract

The title and the abstract should be entered as plain text, they should not contain HTML elements.

#### Keywords

Type a list of keywords (also known as key phrases or key terms), **one per line** to characterize your submission. You should specify at least three keywords.

Type the Title of Your Manuscript

Copy the Abstract of your manuscript and paste it here

Type the **Keywords** of Your Manuscript

Note: type the first keyword, press enter, then type the 2nd Keyword, and so on.

Now upload your Manuscript by clicking on Choose File and selecting it from your Computer