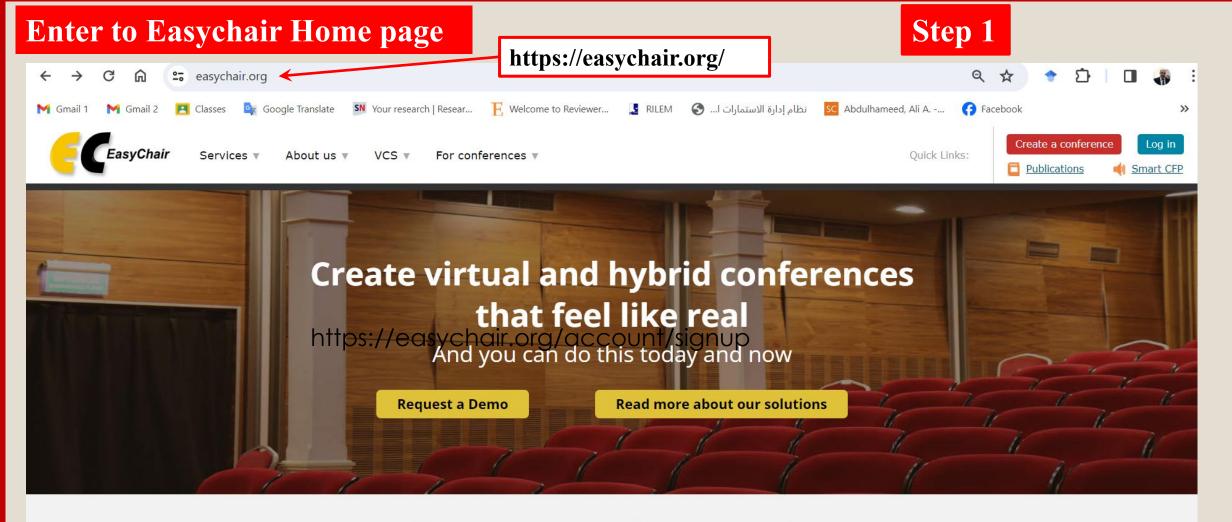

How to Submit a Paper to the
Fourth International Conference on Geotechnical
Engineering —Iraq (ICGE-2024)
and
Warith First International Conference of Engineering
Sciences (WICES-2024)

**Everything you may need for your conference.** 

All in one place.

We have everything you need to organize a conference of any size and complexity!

**Everything you may need for your conference.** 

Request a Demo

Read more about our solutions

All in one place.

We have everything you need to organize a conference of any size and complexity!

Email address or user name:

Password:

Log in

Forgot your password?

Problems to log in?

Create an account