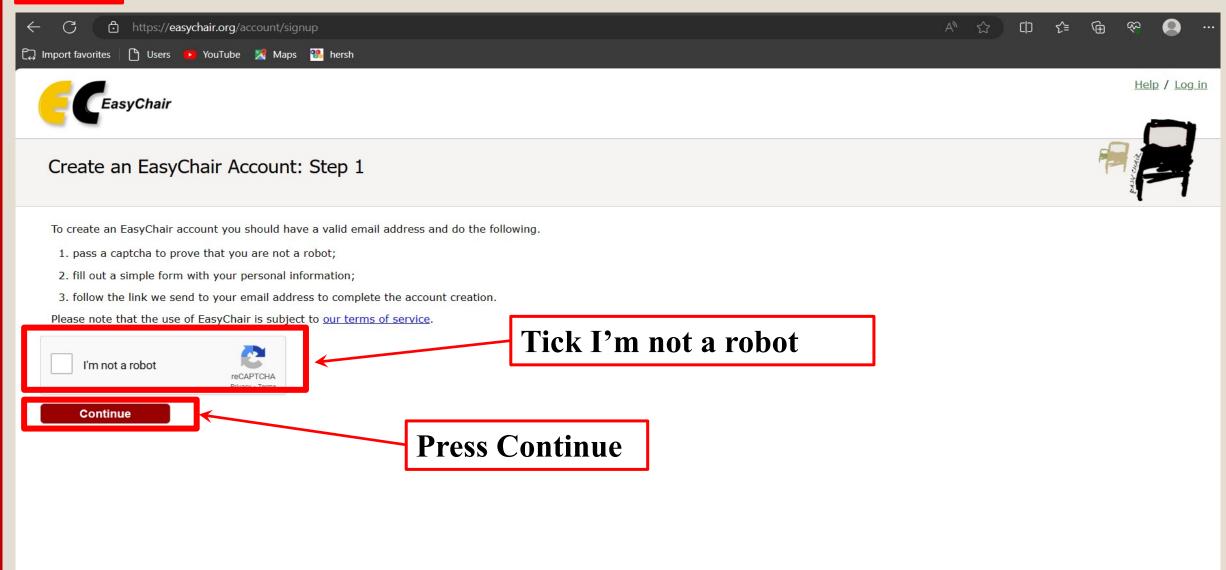

How to Submit a Paper to the
Fourth International Conference on Geotechnical
Engineering —Iraq (ICGE-2024)
and
Warith First International Conference of Engineering
Sciences (WICES-2024)



**Everything you may need for your conference.** 

All in one place.

We have everything you need to organize a conference of any size and complexity!



**Everything you may need for your conference.** 

Request a Demo

Read more about our solutions

All in one place.

We have everything you need to organize a conference of any size and complexity!



Email address or user name:

Password:

Log in

Forgot your password?

Problems to log in?

Create an account





## **Type the Required Information**

Help / Log in



#### Create an EasyChair Account: Step 2

Please fill out the following form. The required fields are marked by \*.

Note that **the most common reason for failing to create an account is an incorrect email address** so please type your email address correctly.

Type your First name

Type your Last name

Type your Last name

Type your Email

Retype email address: \*

Continue

Type your Email

Retype your Email address

You may also be interested about our policy for using personal information

<sup>&</sup>lt;sup>†</sup> Note: leave first name blank if you do not have one. If you are not sure how to divide your name into the first and last name, read the Help article about names.

## Received Verification link in your Email

Help / L