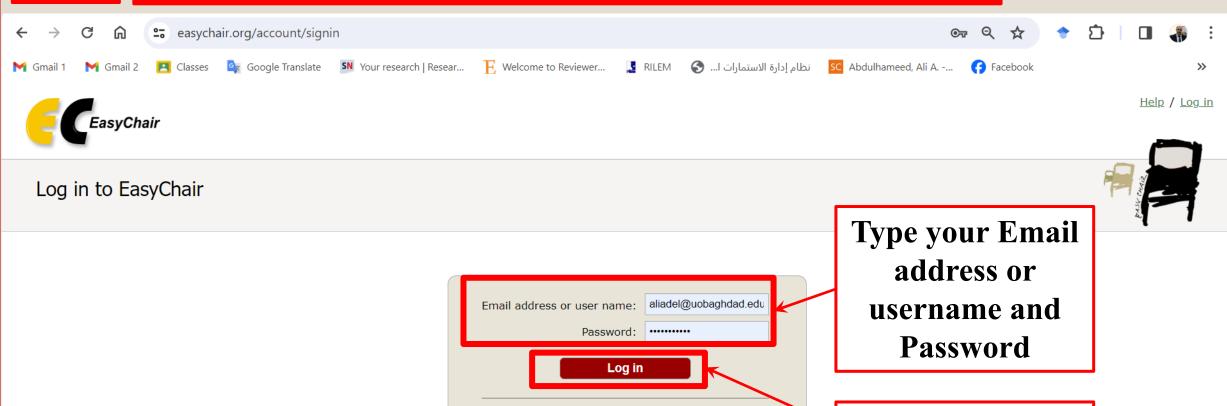

## Type your Username and your Password then Click Log in

Forgot your password?

Problems to log in?
Create an account

Press log in