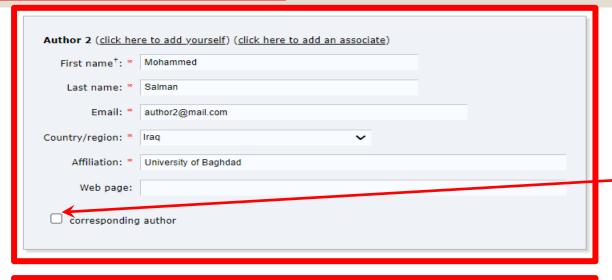

Click here if YOU the 1st author

Fill in the name and other information of the 1<sup>st</sup> author

Tick here if this author is the corresponding

Click here to add more authors

|                             | re to add yourself) (click here to add an associate) |  |
|-----------------------------|------------------------------------------------------|--|
| First name <sup>†</sup> : * | Hussein                                              |  |
| Last name: *                | Ali                                                  |  |
| Email: *                    | author3@mail.com                                     |  |
| Country/region: *           | Iraq                                                 |  |
| Affiliation: *              | University Of Warith Al-Anbiyaa                      |  |
| Web page:                   |                                                      |  |
| corresponding               | author                                               |  |
|                             |                                                      |  |

<sup>†</sup> Note: leave first name blank if there is no first name. If you are not sure how to divide a name into the first and last na the Help article about names.

Fill in the name and other information of the  $2^{nd}$  author

Tick here if this author is the corresponding

Fill in the name and other information of the  $3^{rd}$  author

Tick here if this author is the corresponding

Tick here to add more authors