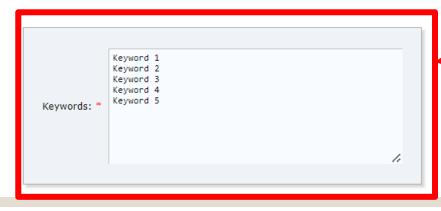

#### Keywords

Type a list of keywords (also known as key phrases or key terms), **one per line** to characterize your submission. You should specify at least three keywords.

Type the Title of Your Manuscript

Copy the Abstract of your manuscript and paste it here

Type the **Keywords** of Your Manuscript

Note: type the first keyword, press enter, then type the 2nd Keyword, and so on.

Now upload your Manuscript by clicking on Choose File and selecting it from your Computer