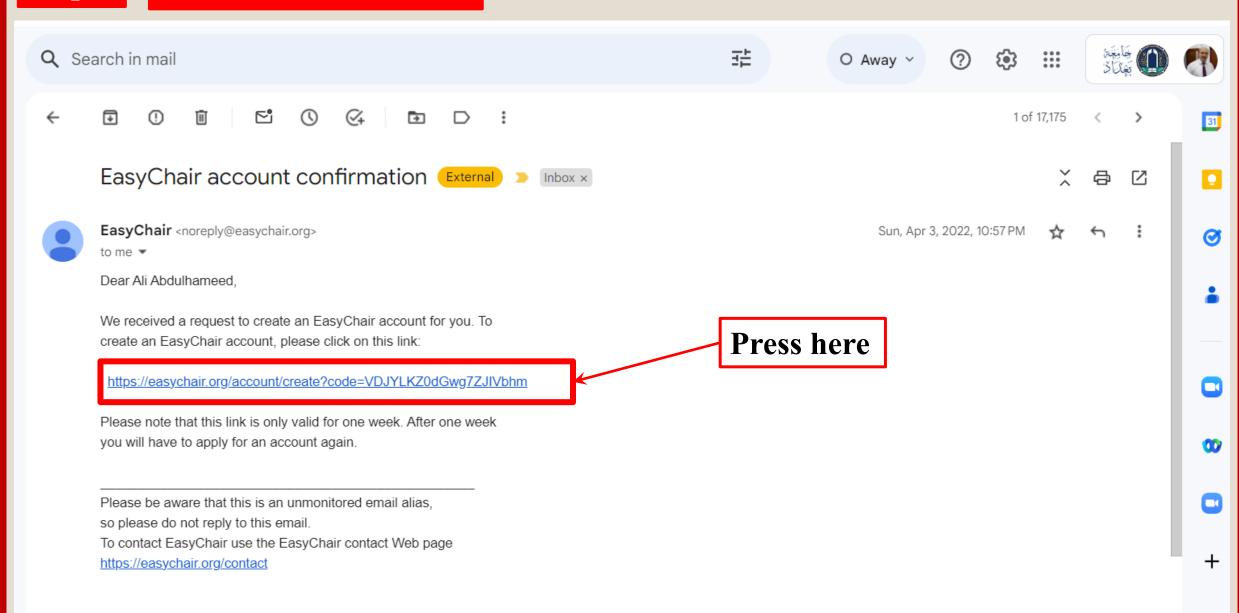

il as spam. Please check your spam mail boxes.

General connection problems

There might be general connection problems, for example your mail server may be unreachable for a long time.

Unfortunately, we have no resources to cope with all possible kinds of mail server (mis)behavior. If you believe you have a problem related to your mail server and want to solve it quickly, either contact your system administrators or try to get and use an email address from one of major mail hosts, such as a Google Mail, Yahoo Mail, or Hotmail. You will be able to change your email address in EasyChair or have multiple email addresses associated with your account later.

You can repeat your application at any time. Another email will be sent to you.

## login in your Email



### Press the received link



## Your EasyChair account has been created Successfully!



## Type your Username and your Password then Click Log in



Forgot your password?

Problems to log in?
Create an account

Press log in





## Press the link below to enter the conference webpage

https://easychair.org/my/conference?conf=wices2024



Copyright © 2002 - 2023 EasyChair

Show desktop





New Submission Submission 2 Premium Conference News EasyChair

#### New Submission for 4ICGE-Iraq and WICES-2024

Follow the instructions, step by step, and then use the "Submit" button at the bottom of the form. The required fields are marked by \*.

#### **Author Information**

For each author please fill out the form below. Some items on the form are explained here:

- Email address will only be used for communication with the