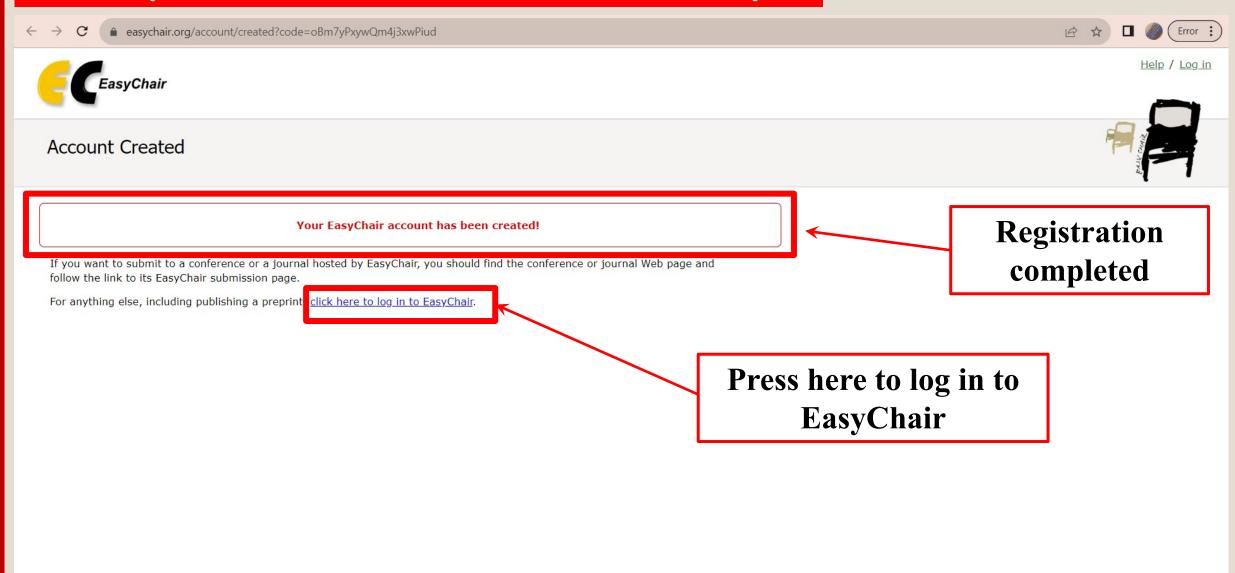

ection problems

There might be general connection problems, for example your mail server may be unreachable for a long time.

Unfortunately, we have no resources to cope with all possible kinds of mail server (mis)behavior. If you believe you have a problem related to your mail server and want to solve it quickly, either contact your system administrators or try to get and use an email address from one of major mail hosts, such as a Google Mail, Yahoo Mail, or Hotmail. You will be able to change your email address in EasyChair or have multiple email addresses associated with your account later.

You can repeat your application at any time. Another email will be sent to you.

## login in your Email



### Press the received link



## Your EasyChair account has been created Successfully!



## Type your Username and your Password then Click Log in



Forgot your password?

Problems to log in?
Create an account

Press log in





## Press the link below to enter the conference webpage

https://easychair.org/my/conference?conf=wices2024



Copyright © 2002 - 2023 EasyChair

Show desktop





New Submission Submission 2 Premium Conference News EasyChair

#### New Submission for 4ICGE-Iraq and WICES-2024

Follow the instructions, step by step, and then use the "Submit" button at the bottom of the form. The required fields are marked by \*.

#### **Author Information**

For each author please fill out the form below. Some items on the form are explained here:

- Email address will only be used for communication with the authors. It will not appear in public Web pages of this con