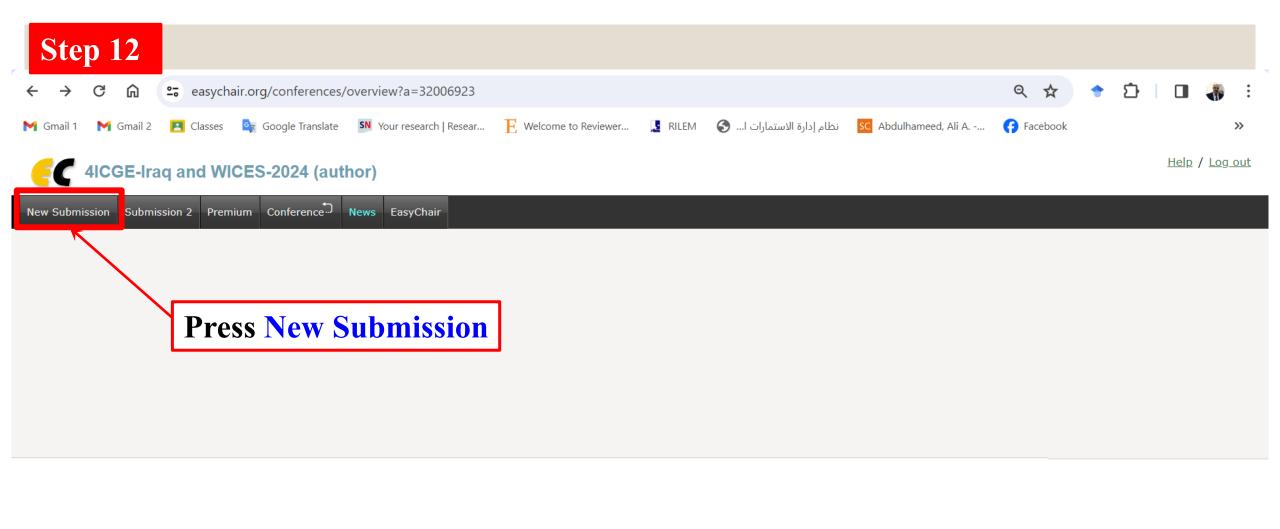

## Press the link below to enter the conference webpage

https://easychair.org/my/conference?conf=wices2024

Copyright © 2002 - 2023 EasyChair

Show desktop

New Submission Submission 2 Premium Conference News EasyChair

#### New Submission for 4ICGE-Iraq and WICES-2024

Follow the instructions, step by step, and then use the "Submit" button at the bottom of the form. The required fields are marked by \*.